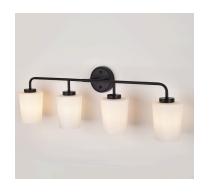

## **DESCRIPTION**

33" 4 X 60W E26 Light in Black finish with Opal Glass

Can be mounted Up or down.

## **SPECIFICATION DETAILS**

\* For custom options, consult factory for details.

| UPC BAR CODE                        | 710702921526 |  |
|-------------------------------------|--------------|--|
| Diameter                            | N/A          |  |
| Width in "                          | 33"          |  |
| Depth                               | 11"          |  |
| Frame Height                        | 11"          |  |
| Min Height                          | 11"          |  |
| Maximum Height                      | 11"          |  |
| Light source detail                 | 4x60W        |  |
| Lumens for Led                      | N/A          |  |
| Color Temp                          | N/A          |  |
| <b>Bullb Rating for each Socket</b> | 60W          |  |
| Bulb Base                           | E26          |  |
| Bulb Type                           | Medium Base  |  |
| Wire                                |              |  |
| ADA                                 | NO           |  |
| Suitable for location               | Indoor       |  |
| <b>Dual Mount</b>                   | NO           |  |