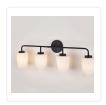

## **DESCRIPTION**

33" 4 X 60W E26 Light in Black finish with Opal Glass

Can be mounted Up or down.

## **SPECIFICATION DETAILS**

\* For custom options, consult factory for details.

| UPC BAR CODE                        | 710702921526 |  |
|-------------------------------------|--------------|--|
| Diameter                            | N/A          |  |
| Width in "                          | 33"          |  |
| Depth                               | 11"          |  |
| Frame Height                        | 11"          |  |
| Min Height                          | 11"          |  |
| Maximum Height                      | 11"          |  |
| Light source detail                 | 4x60W        |  |
| Lumens for Led                      | N/A          |  |
| Color Temp                          | N/A          |  |
| <b>Bullb Rating for each Socket</b> | 60W          |  |
| Bulb Base                           | E26          |  |
| Bulb Type                           | Medium Base  |  |
| Wire                                |              |  |
| ADA                                 | NO           |  |
| Suitable for location               | Indoor       |  |
| <b>Dual Mount</b>                   | NO           |  |