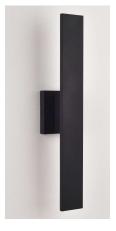

## DESCRIPTION

24" Square indoor /outdoor wall sconce, Sleek Design with frosted acrylic diffuser ideal for wall wash effect. Back plate Dimensions: L=7"W=4.75"

Warranty: 5 yrs residental 3 yrs commersial Dimmable: YES Led dimmers recomended

*Can be mounted horizontally or vertically.* 

| UPC BAR CODE                    | 710702921458        |             |
|---------------------------------|---------------------|-------------|
| Diameter/Lenght                 | 4.75"               |             |
| Width in "                      | N/A                 |             |
| Depth                           | 4"                  |             |
| Frame Height                    | 24"                 |             |
| Min Height                      | 24"                 |             |
| Maximum Height                  | 24"                 |             |
| Light source detail             | LED                 |             |
| Lumens for Led Intial/Delivered | 2400/1800           |             |
| Color Temp, 5CCT                | 2700K/3000K/3500K/4 | 4000K/5000K |
| Bullb Rating for each Socket    | 24W LED             |             |
| Bulb Base                       | LED                 |             |
| Bulb Type                       | LED                 |             |
| Wire                            | N/A                 |             |
| ADA                             | NO                  | SHIPPIN     |
| Suitable for location           | Indoor/Outdoor      | Weight      |
| Dual Mount                      | NO                  | Length      |
|                                 |                     |             |