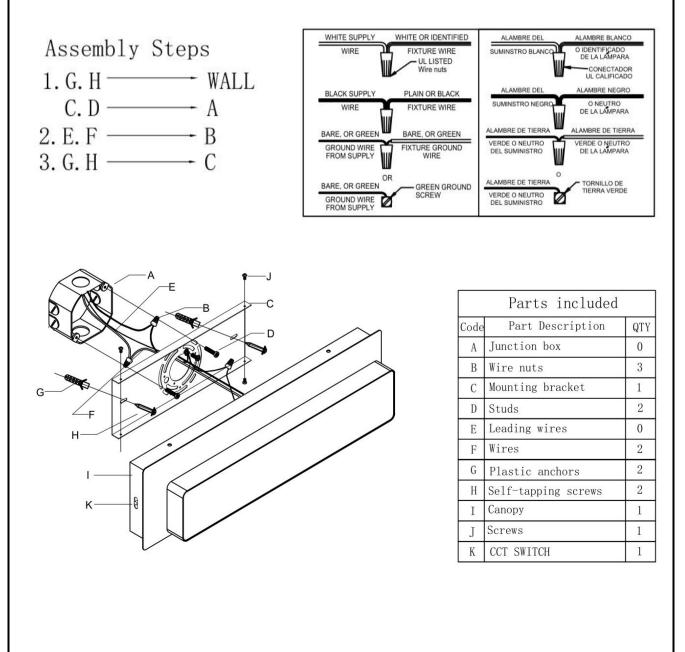

## Henry Item No.: LIT9622BK-AB-5CCT

#### **BEFORE YOU INSTALL:**

- 1. Check the fixture frame for any physical damage
- 2. Check all parts to ensure they are not damaged or missing
- 3. Test all sockets with a bulb for conductivity before "dressing" the fixture
- 4. If there is any problem, please do not install the fixture, please contact the vendor and solve the problem first.