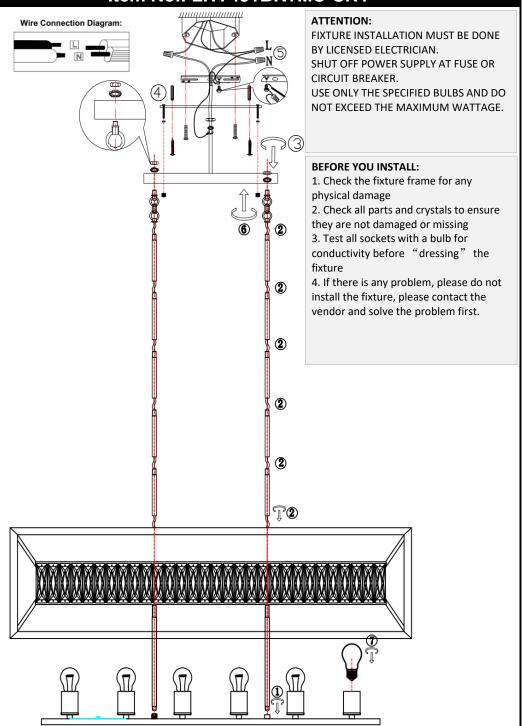

## Item No.: LIT7451BK+MC-CRY

- 1. Tighten the tube (1) and fix the lamp socket part then through the crystal frame, tighten all pipes and chain loops(2). 2. Fixed the rings(3).
- 3. Drill holes in the ceiling aligned with the key-hole located in the mounting plate, insert the plastic anchor to the ceiling. Fasten the mounting back plate to the wall using the wood screws. Attach mounting plate to the junction box in the ceiling with outlet box screws (4).
- 4. Connect the wires in the outlet box to the light fixture wires using the wire connectors(5).
- 5. Install lighting fixture onto the mounting plate by using nuts(6).
- 6.Insert the bulbs (7).
- 7. Turn on the lighting fixture.