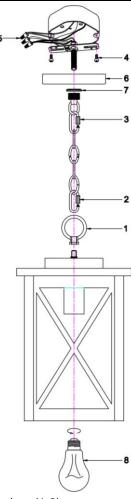

## Wire Connection Diagram:

- 1. Connect the chains and loops to the frame then tighten them(1-3).
- 2. Attach mounting plate to the junction box in the ceiling with outlet box screws (4).
- 3. Connect the wires in the outlet box to the light fixture wires using the wire connectors (5).
- 4. Install lighting fixture onto the mounting plate by tighten the loops (6-7).
- 5. Insert bulbs (8).
- 6. Turn on the lighting fixture.