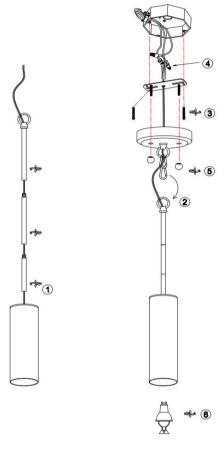

## Wire Connection Diagram:

- 1. Connect the pipes to canopy and frame then tighten them(1).
- 2. Attach mounting plate to the junction box in the ceiling with outlet box screws (3).
- 3. Through the wire into the canopy (2) and connect the wires in the outlet box to the light fixture wires using the wire connectors (4).
- 4. Fix the canopy to the ceiling plate by nuts (5).
- 5. Insert bulbs (6).
- 7. Turn on the lighting fixture.