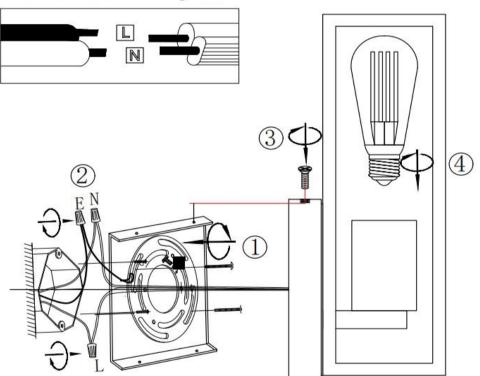

## Wire Connection Diagram:

- 1. Attach mounting plate to the junction box in the wall with outlet box screws (1).
- 2. Connect the wires in the outlet box to the light fixture wires using the wire connectors (2).
- 3. Install lighting fixture onto the mounting plate by using screws (3).
- 4. Insert bulbs (4).
- 5. Turn on the lighting fixture.