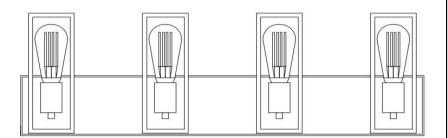

## Item No.: LIT3124BK-BK



## Wire Connection Diagram:



- 1. Attach mounting plate to the junction box in the wall with outlet box screws (1).
- 2. Connect the wires in the outlet box to the light fixture wires using the wire connectors (2).
- 3. Install lighting fixture onto the mounting plate by using screws (3).
- 4. Insert bulbs (4).
- 5. Turn on the lighting fixture.

## **ATTENTION:**

FIXTURE INSTALLATION MUST BE DONE BY LICENSED ELECTRICIAN. SHUT OFF POWER SUPPLY AT FUSE OR CIRCUIT BREAKER.

USE ONLY THE SPECIFIED BULBS AND DO NOT EXCEED THE MAXIMUM WATTAGE.

## **BEFORE YOU INSTALL:**

- 1. Check the fixture frame for any physical damage
- 2. Check all parts to ensure they are not damaged or missing
- 3. Test all sockets with a bulb for conductivity before "dressing" the fixture
- 4. If there is any pro