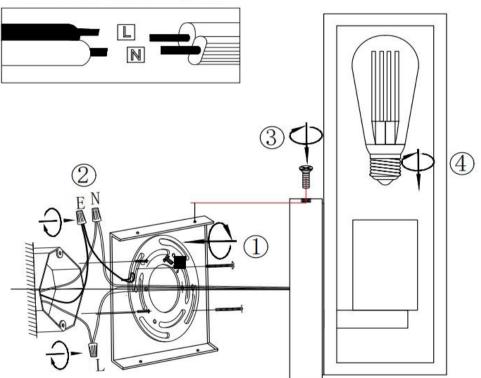

## Wire Connection Diagram:

- 1. Attach mounting plate to the junction box in the wall with outlet box screws (1).
- 2. Connect the wires in the outlet box to the light fixture wires using the wire connectors (2).
- 3. Install lighting fixture onto the mounting plate by using screws (3).
- 4. Insert bulbs (4).
- 5. Turn on the lighting fixture.