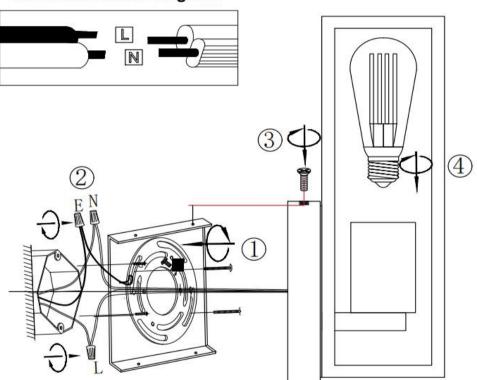

## Wire Connection Diagram:

- 1. Attach mounting plate to the junction box in the wall with outlet box screws (1).
- 2. Connect the wires in the outlet box to the light fixture wires using the wire connectors (2).
- 3. Install lighting fixture onto the mounting plate by using screws (3).
- 4. Insert bulbs (4).
- 5. Turn on the lighting fixture.