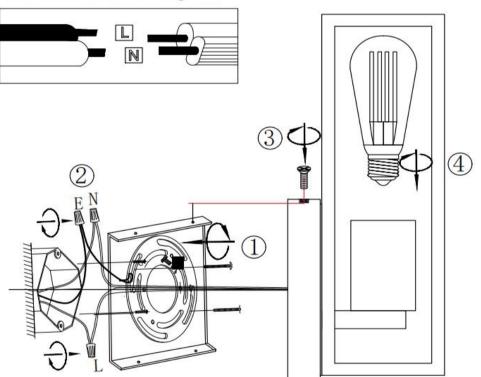

## Wire Connection Diagram:

- 1. Attach mounting plate to the junction box in the wall with outlet box screws (1).
- 2. Connect the wires in the outlet box to the light fixture wires using the wire connectors (2).
- 3. Install lighting fixture onto the mounting plate by using screws (3).
- 4. Insert bulbs (4).
- 5. Turn on the lighting fixture.