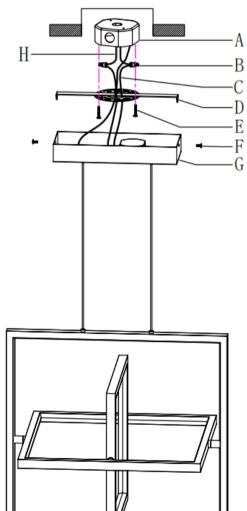

## Assembly Steps

1. D. E —— A 2. C. H —— B 3. G. F —— D

| Part included |                   |      |
|---------------|-------------------|------|
| QTY           | Part Description  | Code |
| 0             | Junction box      | A    |
| 3             | Wires Nuts        | В    |
| 2             | Wires             | С    |
| 1             | Mounting bracket  | D    |
| 2             | Mounting screws 1 | Е    |
| 2             | Mounting screws 2 | F    |
| 1             | Canopy            | G    |
| 0             | Wires             | Н    |