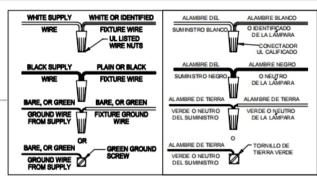

#### ATTENTION:

FIXTURE INSTALLATION MUST BE DONE BY LICENSED ELECTRICIAN.

SHUT OFF POWER SUPPLY AT FUSE OR CIRCUIT BREAKER.

USE ONLY THE SPECIFIED BULBS AND DO NOT EXCEED THE MAXIMUM WATTAGE.