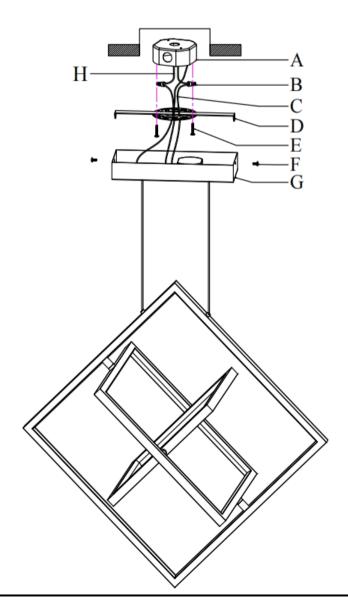

## Assembly Steps

| Part included |                   |      |
|---------------|-------------------|------|
| QTY           | Part Description  | Code |
| 0             | Junction box      | A    |
| 3             | Wires Nuts        | В    |
| 2             | Wires             | С    |
| 1             | Mounting bracket  | D    |
| 2             | Mounting screws 1 | Е    |
| 2             | Mounting screws 2 | F    |
| 1             | Canopy            | G    |
| 0             | Wires             | Н    |