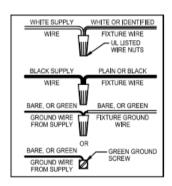

#### ATTENTION:

FIXTURE INSTALLATION MUST BE DONE BY LICENSED ELECTRICIAN.
SHUT OFF POWER SUPPLY AT FUSE OR CIRCUIT BREAKER.
USE ONLY THE SPECIFIED BULBS AND DO NOT EXCEED THE MAXIMUM WATTAGE.