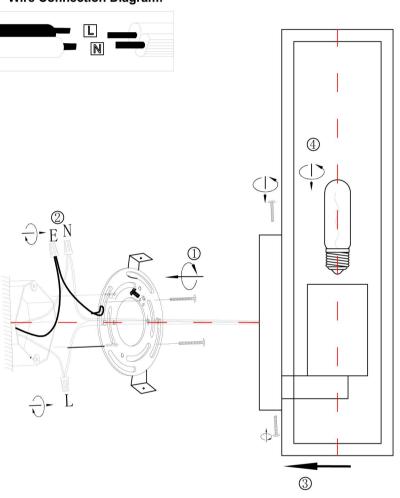

## **Wire Connection Diagram:**

- 1. Attach mounting plate to the junction box in the wall with outlet box screws (1).
- 2. Connect the wires in the outlet box to the light fixture wires using the wire connectors (2).
- 3. Install lighting fixture onto the mounting plate by using screws (3).
- 4. Insert bulbs (4).
- 5. Turn on the lighting fixture.