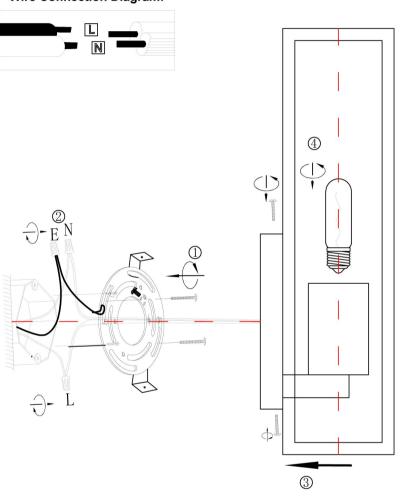

## **Wire Connection Diagram:**

- 1. Attach mounting plate to the junction box in the wall with outlet box screws (1).
- 2. Connect the wires in the outlet box to the light fixture wires using the wire connectors (2).
- 3. Install lighting fixture onto the mounting plate by using screws (3).
- 4. Insert bulbs (4).
- 5. Turn on the lighting fixture.