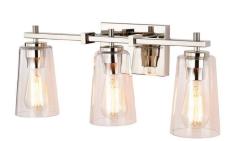

## **DESCRIPTION**

3 light vanity in Satin Nickel and Black finish frame with replaceable Socket Rings with clear glass

SN+MC-CL: With Black and Satin Nickel Rings BK+MC-CL: With Gold and Black rings