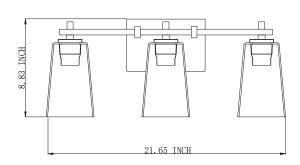

## **SPECIFICATION DETAILS**

\* For custom options, consult factory for details.

| UPC BAR CODE                        | 710702917215 |  |  |
|-------------------------------------|--------------|--|--|
| Diameter                            | N/A          |  |  |
| Width in "                          | 21.5"        |  |  |
| Depth                               | 6.77"        |  |  |
| Frame Height                        | 8.83"        |  |  |
| Min Height                          | 8.83"        |  |  |
| Maximum Height                      | 8.83"        |  |  |
| Light source detail                 | 3x60W        |  |  |
| Lumens for Led                      | N/A          |  |  |
| Color Temp                          | N/A          |  |  |
| <b>Bullb Rating for each Socket</b> | 60W          |  |  |
| Bulb Base                           | E26          |  |  |
| Bulb Type                           | Medium Base  |  |  |
| Wire                                |              |  |  |
| ADA                                 | NO           |  |  |
| Suitable for location               | Indoor       |  |  |
| <b>Dual Mount</b>                   | NO           |  |  |
|                                     |              |  |  |