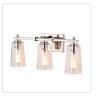

## **DESCRIPTION**

3 light vanity in Satin Nickel and Black finish frame with replaceable Socket Rings with clear glass

SN+MC-CL: With Black and Satin Nickel Rings BK+MC-CL: With Gold and Black rings