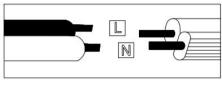

## Wire Connection Diagram:

- 1. Tighten the pipe to connect the base and frame (1).
- 2. Attach mounting plate to the junction box in the wall with outlet box screws (2).
- 3. Connect the wires in the outlet box to the light fixture wires using the wire connectors (3).
- 4. Install lighting fixture onto the mounting plate by using nuts (4).
- 5. Insert bulbs (5).
- 5. Turn on the lighting fixture.