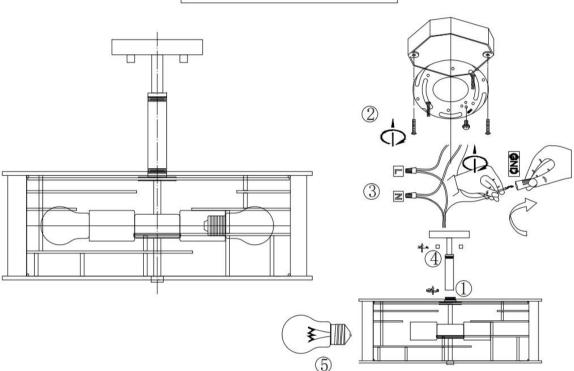

## Wire Connection Diagram:

- 1. Tighten the pipe to connect the base and frame (1).
- 2. Attach mounting plate to the junction box in the wall with outlet box screws (2).
- 3. Connect the wires in the outlet box to the light fixture wires using the wire connectors (3).
- 4. Install lighting fixture onto the mounting plate by using nuts (4).
- 5. Insert bulbs (5).
- 5. Turn on the lighting fixture.