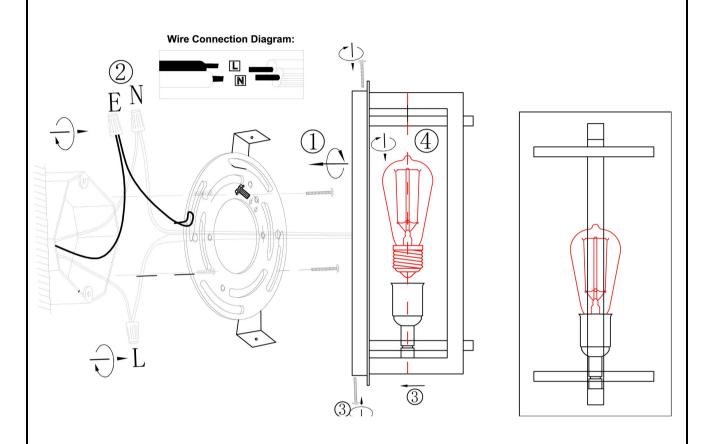

## Item No.: LIT2487BK-BN

- 1. Attach mounting plate to the junction box in the wall with outlet box screws (1).
- 2. Connect the wires in the outlet box to the light fixture wires using the wire connectors (2).
- 3. Install lighting fixture onto the mounting plate by using screws (3).
- 4. Insert bulbs (4).
- 5. Turn on the lighting fixture.