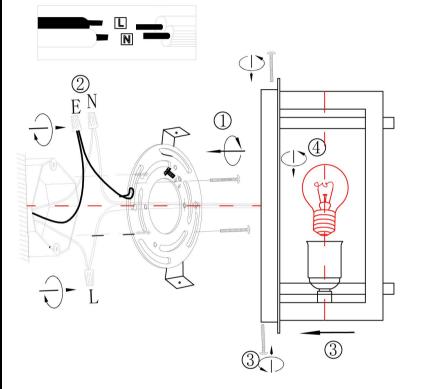

## Item No.: LIT2484BK-BN

Wire Connection Diagram:

- 1. Attach mounting plate to the junction box in the wall with outlet box screws (1).
- 2. Connect the wires in the outlet box to the light fixture wires using the wire connectors (2).
- 3. Install lighting fixture onto the mounting plate by using screws (3).
- 4. Insert bulbs (4).
- 5. Turn on the lighting fixture.