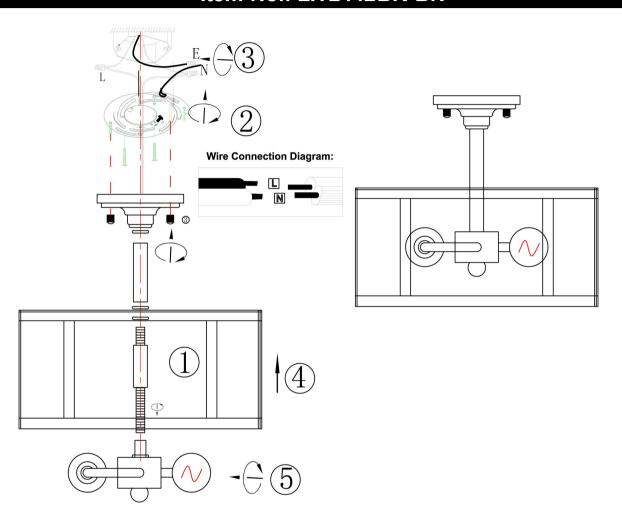

## ASSEMBLY INSTRUCTION it Up

## Item No.: LIT2442BK-BN

- 2. Attach mounting plate to the junction box in the ceiling with outlet box screws (2).
- 3. Connect the wires in the outlet box to the light fixture wires using the wire connectors (3).
- 4. Connect the body to the base plate (4).
- 5. Insert bulbs (5).
- 6. Turn on the lighting fixture.

## ATTENTION:

FIXTURE INSTALLATION MUST BE DONE BY LICENSED ELECTRICIAN.

SHUT OFF POWER SUPPLY AT FUSE OR CIRCUIT BREAKER.

USE ONLY THE SPECIFIED BULBS AND DO NOT EXCEED THE MAXIMUM WATTAGE.