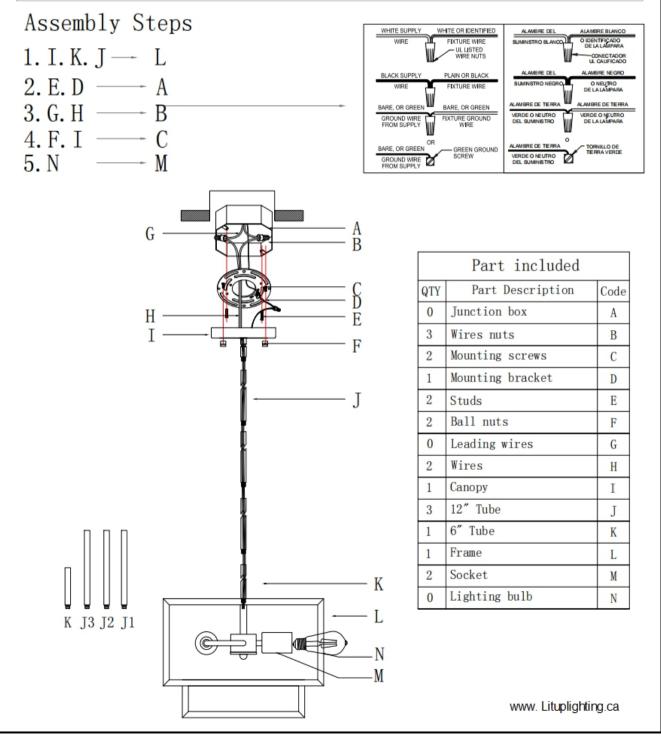

### **BEFORE YOU INSTALL:**

- 1. Check the fixture frame for any physical damage
- 2. Check all parts to ensure they are not damaged or missing
- 3. Test all sockets with a bulb for conductivity before "dressing" the fixture

4. If there is any problem, please do not install the fixture, please contact the vendor and solve the problem first.